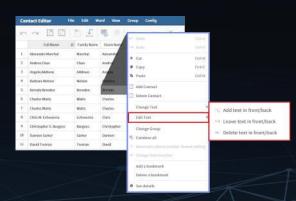

#### **Contact Editor**

Organize the entire contact list on your phone with an easy, convenient and free Chrome extension for Android and iPhone contact management. Edit and modify thousands of contacts at once with just a few clicks on your PC.